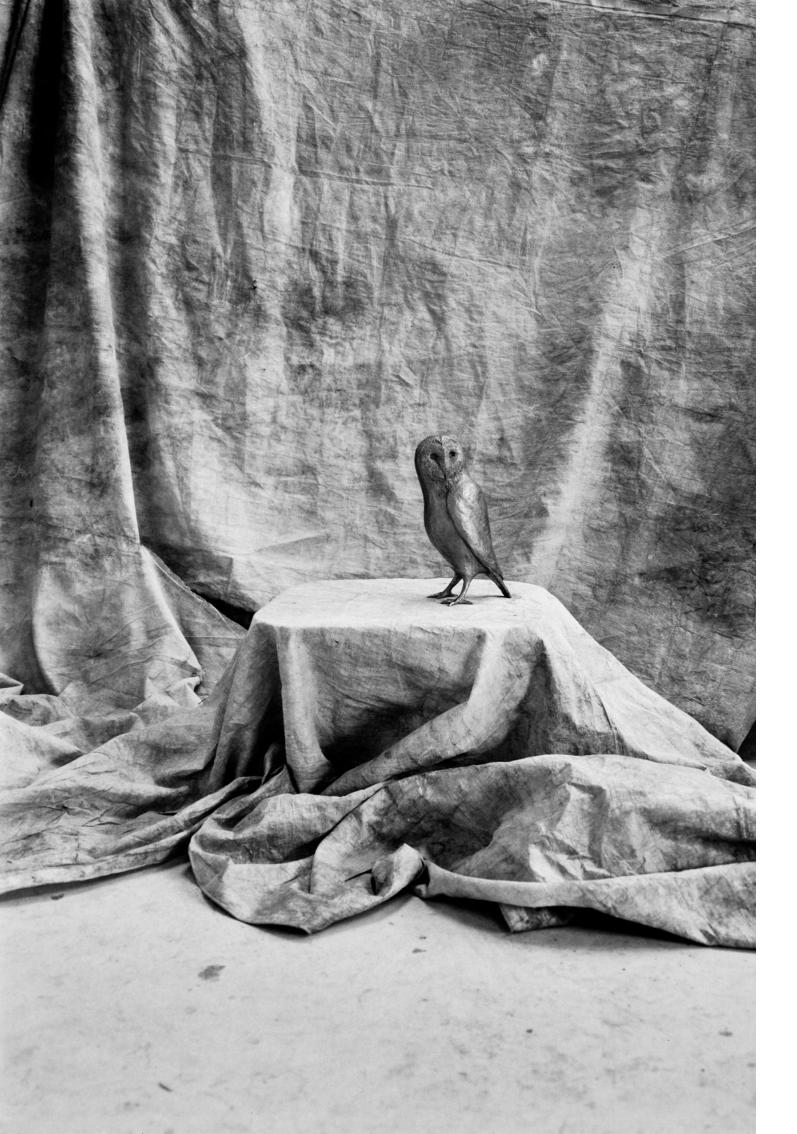

The strength of her work, intense and subtle, has destined her to join the ranks of the great masters of art and sculpture.

Galerie Yves Gastou

"ATHENE NOCTUA"
(SMALL OWL)
BRONZE
H. 20 X 16 X 15 CM

"LAKSHMI" (LARGE OWL) BRONZE H. 39 X 15 X 23 CM

"AME-NO-KAKU" (STAG) BRONZE, BLACK PATINA, GOLD LEAF H. 206 X 193 X 43 CM

"DAAL" (DEER) BRONZE, BLACK PATINA, GOLD LEAF H. 152 X 152 X 36 CM

"REREORA" (ALBATROS) SCONCE IN BRONZE H. 70 X 55 CM

"WEPWAWET" (WOLF)
BRONZE, BLACK PATINA, GOLD LEAF
H. 74 X 150 X 28 CM