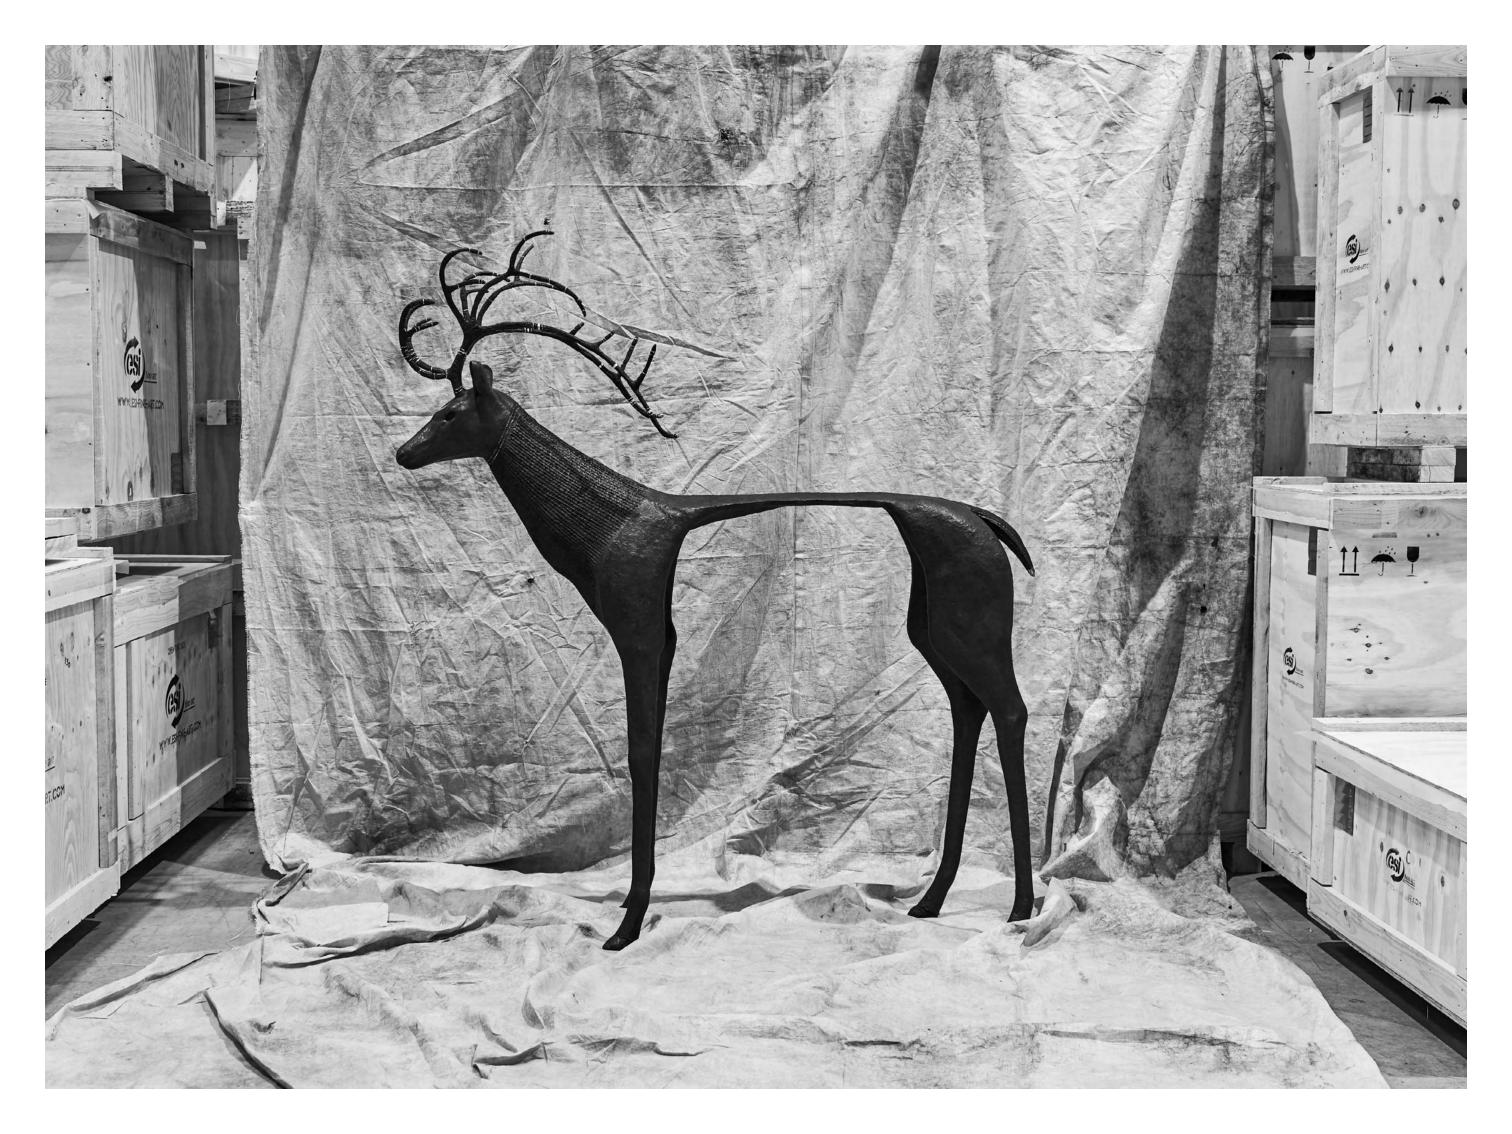

Their apparent immobility is only an illusion: at any moment, *Ame-no-Kaku*, the monumental stag, appears to take up his sovereign march once more through the ancient forest.

Harumi transforms and transcends the stiff bronze, breathing into it the spark of life. Each of her magnificent creatures emits a unique sensibility, evoking without fail a singular emotion in its viewers.

"AME-NO-KAKU" (STAG) BRONZE, BLACK PATINA, GOLD LEAF H. 206 X 193 X 43 CM

"DAAL" (DEER) BRONZE, BLACK PATINA, GOLD LEAF H. 152 X 152 X 36 CM

"REREORA" (ALBATROS) SCONCE IN BRONZE H. 70 X 55 CM

"WEPWAWET" (WOLF)
BRONZE, BLACK PATINA, GOLD LEAF
H. 74 X 150 X 28 CM