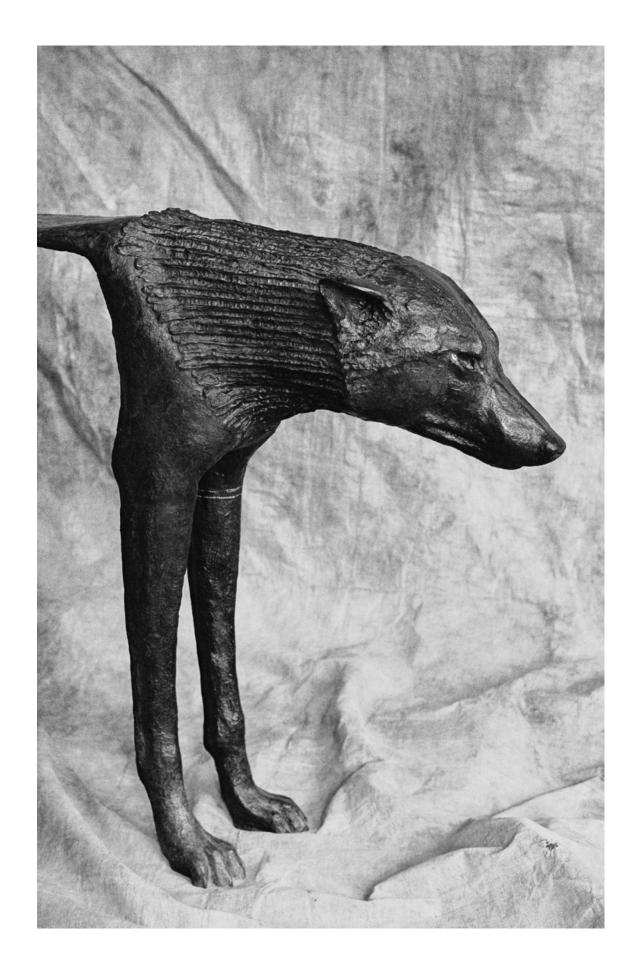

"AME-NO-KAKU" (STAG) BRONZE, BLACK PATINA, GOLD LEAF H. 206 X 193 X 43 CM

"DAAL" (DEER) BRONZE, BLACK PATINA, GOLD LEAF H. 152 X 152 X 36 CM

"REREORA" (ALBATROS) SCONCE IN BRONZE H. 70 X 55 CM

"WEPWAWET" (WOLF)
BRONZE, BLACK PATINA, GOLD LEAF
H. 74 X 150 X 28 CM