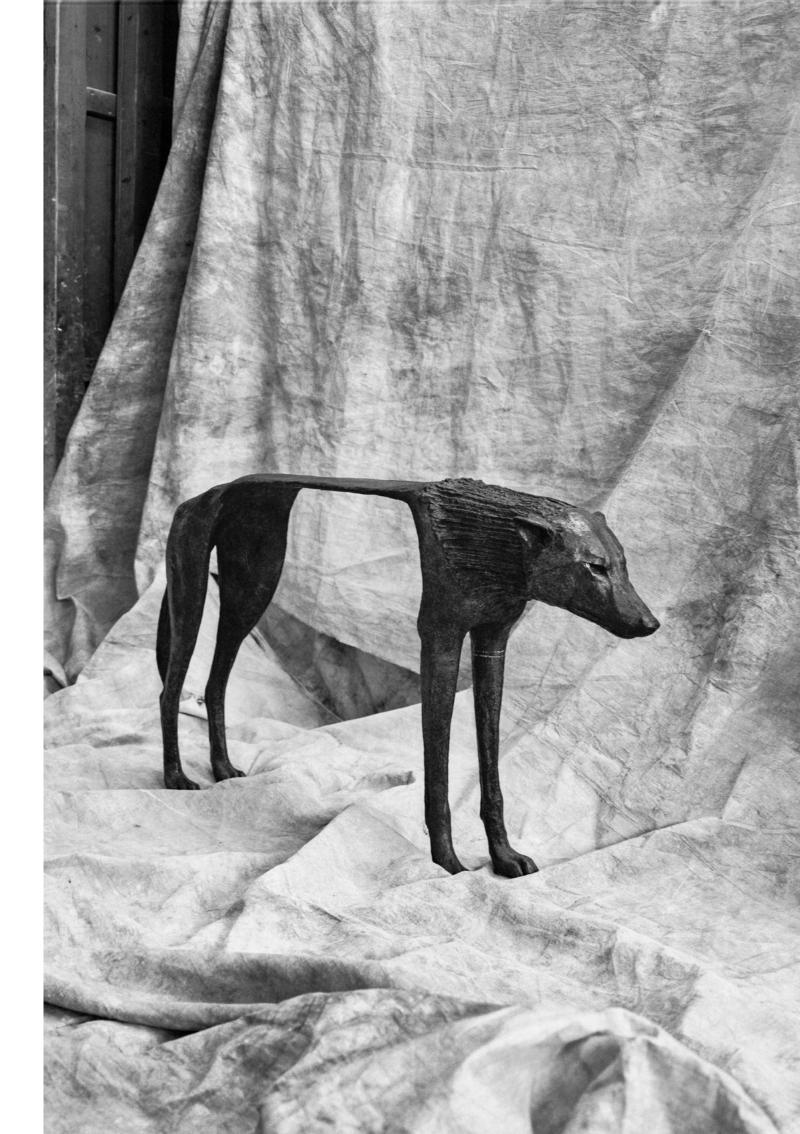

"AME-NO-KAKU" (STAG) BRONZE, BLACK PATINA, GOLD LEAF H. 206 X 193 X 43 CM

"DAAL" (DEER) BRONZE, BLACK PATINA, GOLD LEAF H. 152 X 152 X 36 CM

"REREORA" (ALBATROS) SCONCE IN BRONZE H. 70 X 55 CM

"WEPWAWET" (WOLF)
BRONZE, BLACK PATINA, GOLD LEAF
H. 74 X 150 X 28 CM