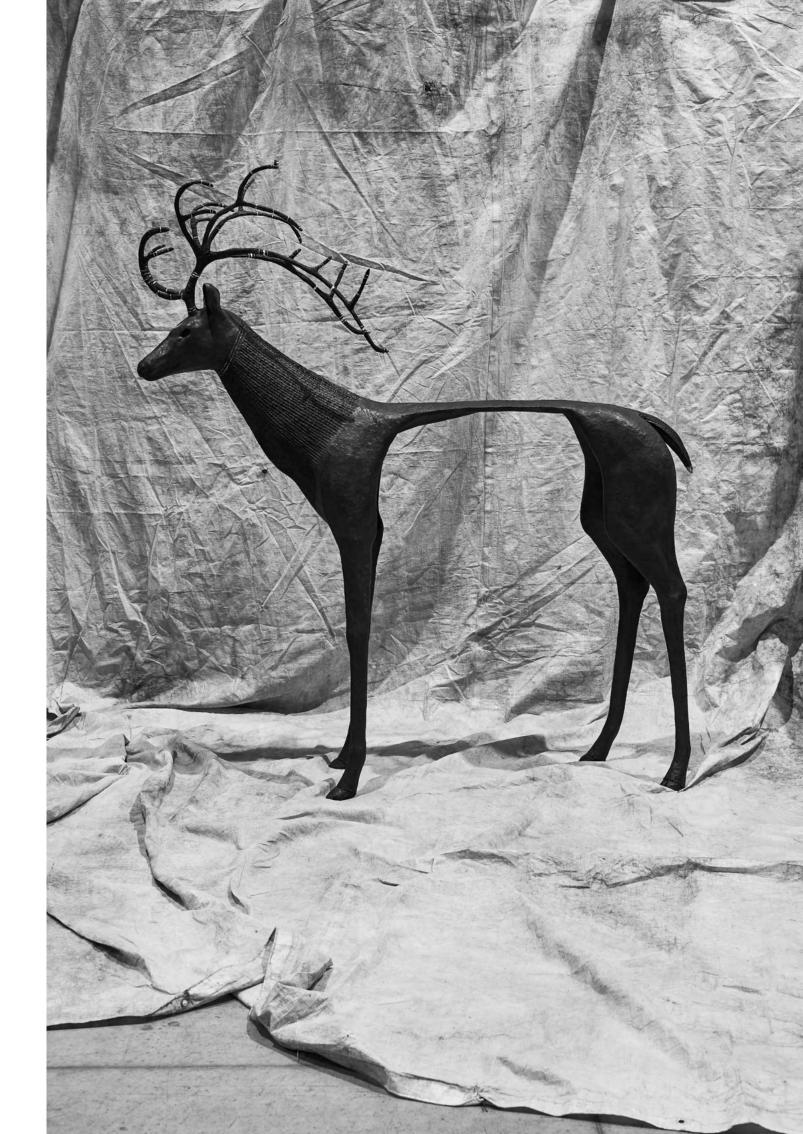

Their apparent immobility is only an illusion: at any moment, *Ame-no-Kaku*, the monumental stag, appears to take up his sovereign march once more through the ancient forest.

Harumi transforms and transcends the stiff bronze, breathing into it the spark of life. Each of her magnificent creatures emits a unique sensibility, evoking without fail a singular emotion in its viewers.

"AME-NO-KAKU" (STAG) BRONZE, BLACK PATINA, GOLD LEAF H. 206 X 193 X 43 CM

"DAAL" (DEER) BRONZE, BLACK PATINA, GOLD LEAF H. 152 X 152 X 36 CM

"REREORA" (ALBATROS) SCONCE IN BRONZE H. 70 X 55 CM

"WEPWAWET" (WOLF)
BRONZE, BLACK PATINA, GOLD LEAF
H. 74 X 150 X 28 CM