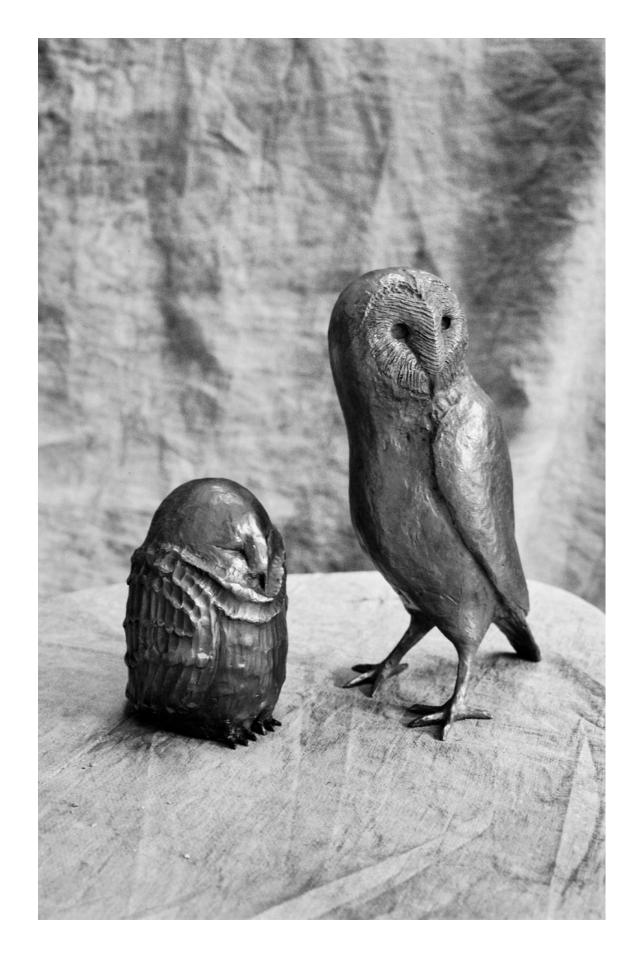

The strength of her work, intense and subtle, has destined her to join the ranks of the great masters of art and sculpture.

Galerie Yves Gastou

"ATHENE NOCTUA"
(SMALL OWL)
BRONZE
H. 20 X 16 X 15 CM

"LAKSHMI" (LARGE OWL) BRONZE H. 39 X 15 X 23 CM

"AME-NO-KAKU" (STAG) BRONZE, BLACK PATINA, GOLD LEAF H. 206 X 193 X 43 CM

"DAAL" (DEER) BRONZE, BLACK PATINA, GOLD LEAF H. 152 X 152 X 36 CM

"REREORA" (ALBATROS) SCONCE IN BRONZE H. 70 X 55 CM

"WEPWAWET" (WOLF)
BRONZE, BLACK PATINA, GOLD LEAF
H. 74 X 150 X 28 CM