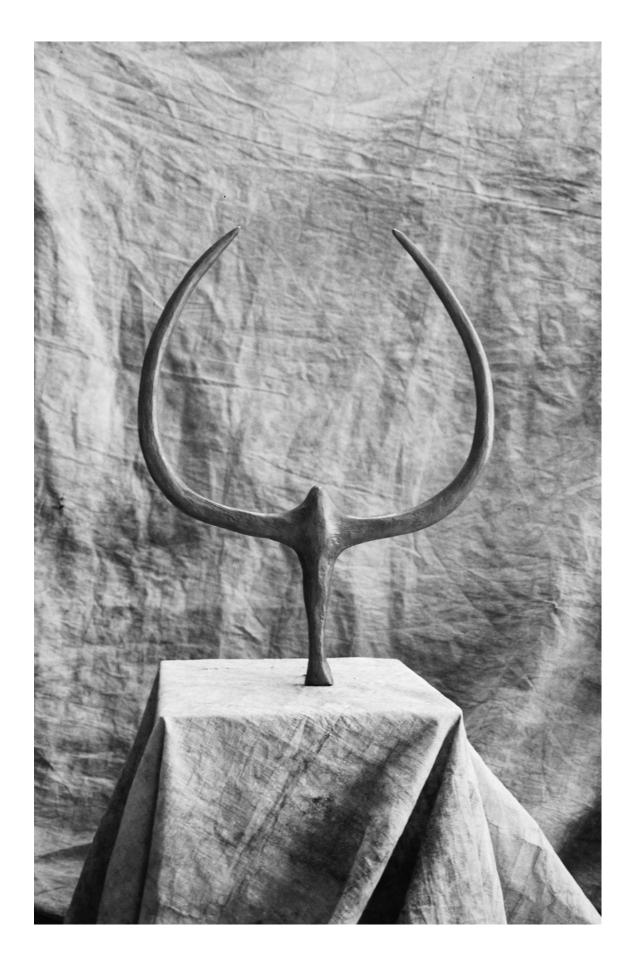

"AME-NO-KAKU" (STAG) BRONZE, BLACK PATINA, GOLD LEAF H. 206 X 193 X 43 CM

"DAAL" (DEER) BRONZE, BLACK PATINA, GOLD LEAF H. 152 X 152 X 36 CM

"REREORA" (ALBATROS) SCONCE IN BRONZE H. 70 X 55 CM

"WEPWAWET" (WOLF)
BRONZE, BLACK PATINA, GOLD LEAF
H. 74 X 150 X 28 CM