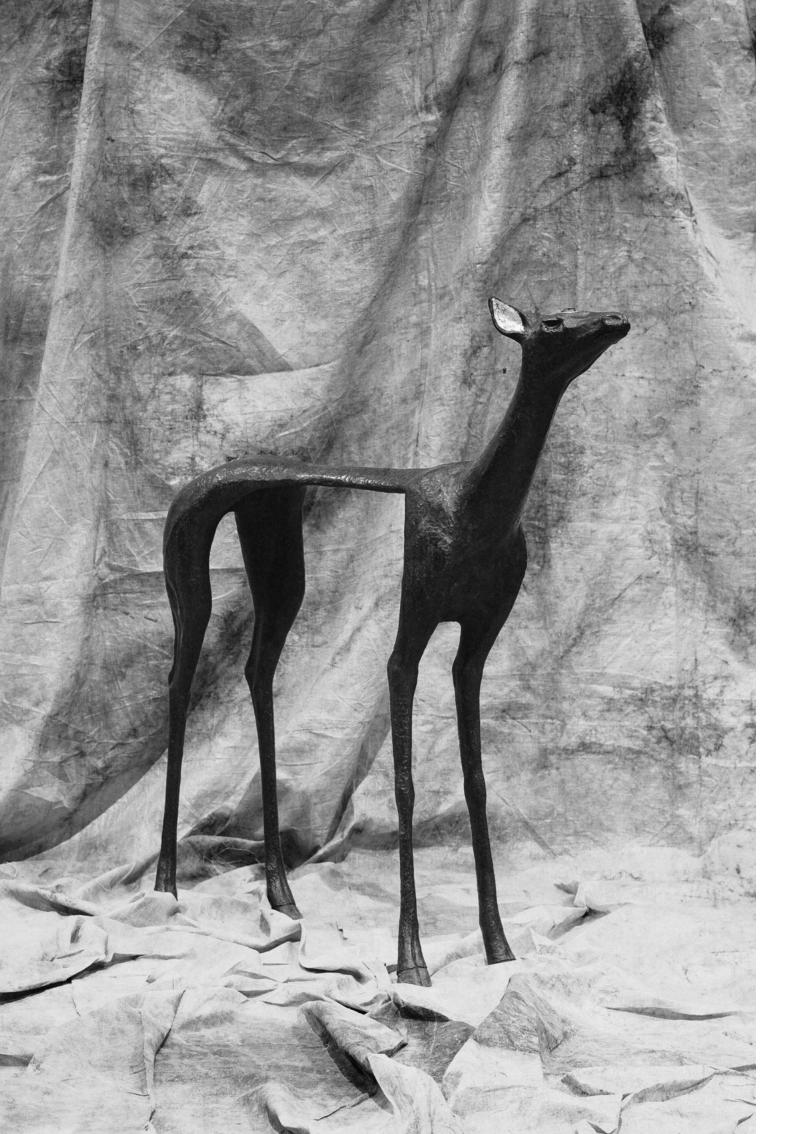

"AME-NO-KAKU" (STAG) BRONZE, BLACK PATINA, GOLD LEAF H. 206 X 193 X 43 CM

"DAAL" (DEER) BRONZE, BLACK PATINA, GOLD LEAF H. 152 X 152 X 36 CM

"REREORA" (ALBATROS) SCONCE IN BRONZE H. 70 X 55 CM

"WEPWAWET" (WOLF)
BRONZE, BLACK PATINA, GOLD LEAF
H. 74 X 150 X 28 CM