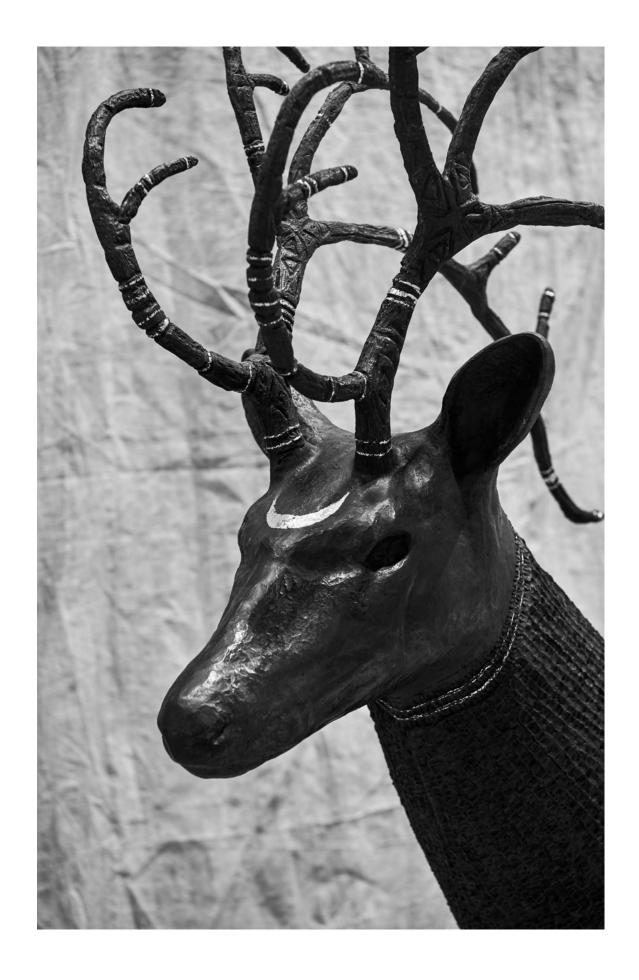

Their apparent immobility is only an illusion: at any moment, *Ame-no-Kaku*, the monumental stag, appears to take up his sovereign march once more through the ancient forest.

Harumi transforms and transcends the stiff bronze, breathing into it the spark of life. Each of her magnificent creatures emits a unique sensibility, evoking without fail a singular emotion in its viewers.

"AME-NO-KAKU" (STAG) BRONZE, BLACK PATINA, GOLD LEAF H. 206 X 193 X 43 CM

"DAAL" (DEER) BRONZE, BLACK PATINA, GOLD LEAF H. 152 X 152 X 36 CM

"REREORA" (ALBATROS) SCONCE IN BRONZE H. 70 X 55 CM

"WEPWAWET" (WOLF)
BRONZE, BLACK PATINA, GOLD LEAF
H. 74 X 150 X 28 CM